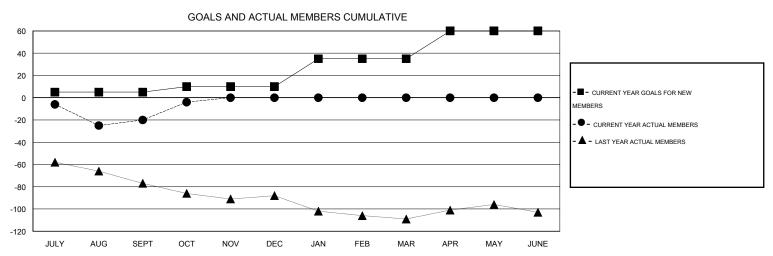

## LOCATION CONNECTICUT

GMT CA 1

|               |                  | Clubs             |                  |                  | Members  RESULTS FOR 2014-2015 |                    |                                     |                    |                  |
|---------------|------------------|-------------------|------------------|------------------|--------------------------------|--------------------|-------------------------------------|--------------------|------------------|
|               | RESUI            | LTS FOR 2014-2015 | i                |                  |                                |                    |                                     |                    |                  |
| QUARTER       | NEW CLUB<br>GOAL | NEW CLUBS         | DROPPED<br>CLUBS | NET<br>GAIN/LOSS | QUARTER                        | NEW MEMBER<br>GOAL | CHARTER AND<br>NEW MEMBERS<br>ADDED | DROPPED<br>MEMBERS | NET<br>GAIN/LOSS |
| JULY/AUG/SEPT | 0                | 0                 | 0                | 0                | JULY/AUG/SEPT                  | 5                  | 35                                  | 55                 | -20              |
| OCT/NOV/DEC   | 0                | 0                 | 0                | 0                | OCT/NOV/DEC                    | 5                  | 29                                  | 13                 | 16               |
| JAN/FEB/MAR   | 0                | 0                 | 0                | 0                | JAN/FEB/MAR                    | 25                 | 0                                   | 0                  | 0                |
| APR/MAY/JUNE  | 0                | 0                 | 0                | 0                | APR/MAY/JUNE                   | 25                 | 0                                   | 0                  | 0                |

## GOALS AND ACTUAL NEW CLUBS CUMULATIVE

| DROPPED CLUBS: 0  DROPPED MEMBERS   |                    | 20 CLUBS OF 52 ADDED 1 OR MORE NEW MEMBERS | GENDER DISTRIBUTION           MALE         1,338 (68.93%)           FEMALE         603 (31.07%) |   |                   |
|-------------------------------------|--------------------|--------------------------------------------|-------------------------------------------------------------------------------------------------|---|-------------------|
| DECEASED CLUB CANCELLED OTHER TOTAL | 5<br>0<br>63<br>68 | CLICK HERE FOR HEALTH ASSESSMENT DATA      | FAMILY UNIT MEMBERS HEAD OF HOUSEHOLD NON-HEAD OF HOUSEHOL                                      | D | 374<br>169<br>205 |